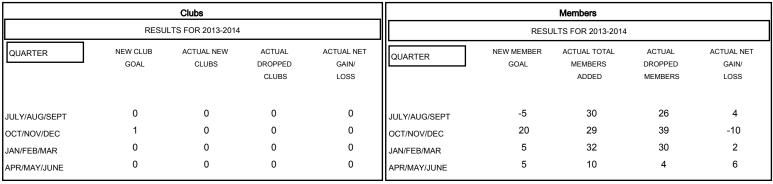

## GOALS AND ACTUAL MEMBERS CUMULATIVE

| DROPPED CLUBS: 0  DROPPED MEMBERS |              | 27 CLUBS OF 36 ADDED 1 OR MORE NEW MEMBERS | GENDER DISTRIBU<br>MALE<br>FEMALE     | TION<br>670 (71.28%)<br>270 (28.72%) |          |
|-----------------------------------|--------------|--------------------------------------------|---------------------------------------|--------------------------------------|----------|
| DECEASED CLUB CANCELLED OTHER     | 7<br>0<br>92 | CLICK HERE FOR HEALTH ASSESSMENT DATA      | FAMILY UNIT MEMBERS HEAD OF HOUSEHOLD |                                      | 82<br>41 |
| TOTAL                             | 99           |                                            | NON-HEAD OF HOUSEHOLD                 |                                      | 41       |