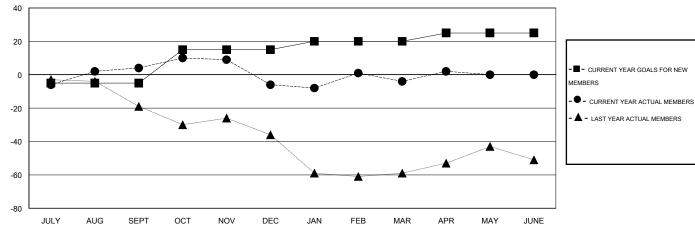

## GOALS AND ACTUAL MEMBERS CUMULATIVE

| DROPPED CLUBS: 0  DROPPED MEMBERS |              | 27 CLUBS OF 36 ADDED 1 OR MORE NEW MEMBERS | GENDER DISTRIBU<br>MALE<br>FEMALE     | TION<br>670 (71.28%)<br>270 (28.72%) |          |
|-----------------------------------|--------------|--------------------------------------------|---------------------------------------|--------------------------------------|----------|
| DECEASED CLUB CANCELLED OTHER     | 7<br>0<br>92 | CLICK HERE FOR HEALTH ASSESSMENT DATA      | FAMILY UNIT MEMBERS HEAD OF HOUSEHOLD |                                      | 82<br>41 |
| TOTAL                             | 99           |                                            | NON-HEAD OF HOUSEHOLD                 |                                      | 41       |